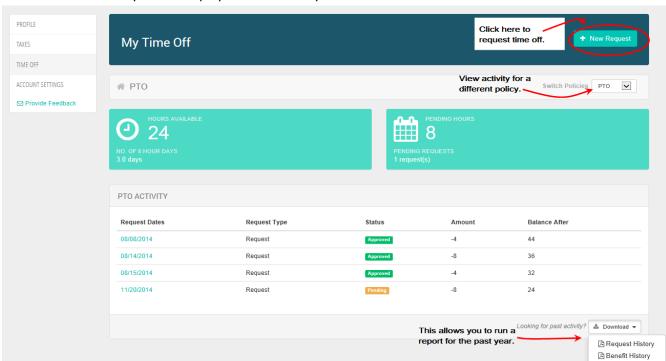

To access Leave Management, click on the airplane icon on the Dominion Homepage.

A dashboard with your balances will be displayed.

Select the view activity link to display time off activity.