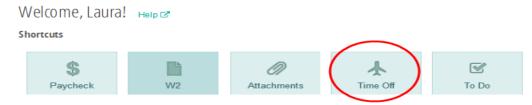

To access Leave Management, click on the airplane icon on the Dominion Homepage.

A dashboard with your balances will be displayed.

Select the view activity link to display time off activity.