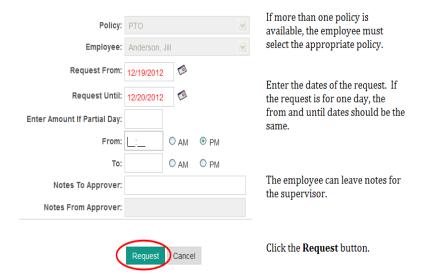

## Request Time Off [Help]

## Request Time Off [Help]

If more than one policy is available, the employee must select the appropriate policy.

Enter the dates of the request. If the request is for a **partial day**, the From and Until dates must be the same date.

If this is a **partial day**, enter the number of hours of the request.

If this is a **partial day**, it would be helpful to the supervisor to know which hours the employee will be away from work.

The employee can leave notes for the supervisor.

Click the Request button.