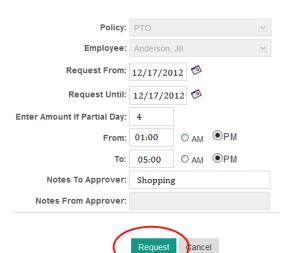

## Requesting time off - Partial day:

## Request Time Off [Help]

If more than one policy is available, the employee must select the appropriate policy.

Enter the dates of the request. If the request is for a **partial day**, the From and Until dates must be the same date.

If this is a **partial day**, enter the number of hours of the request.

If this is a **partial day**, it would be helpful to the supervisor to know which hours the employee will be away from work.

The employee can leave notes for the supervisor.

Click the Request button.