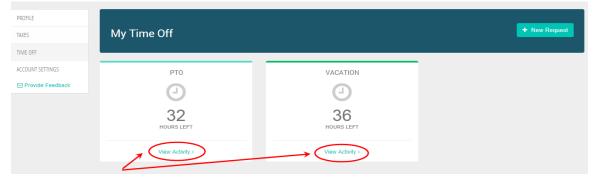

To access Leave Management, click on the airplane icon on the Dominion Homepage.

A dashboard with your balances will be displayed.

Select the view activity link to display time off activity.